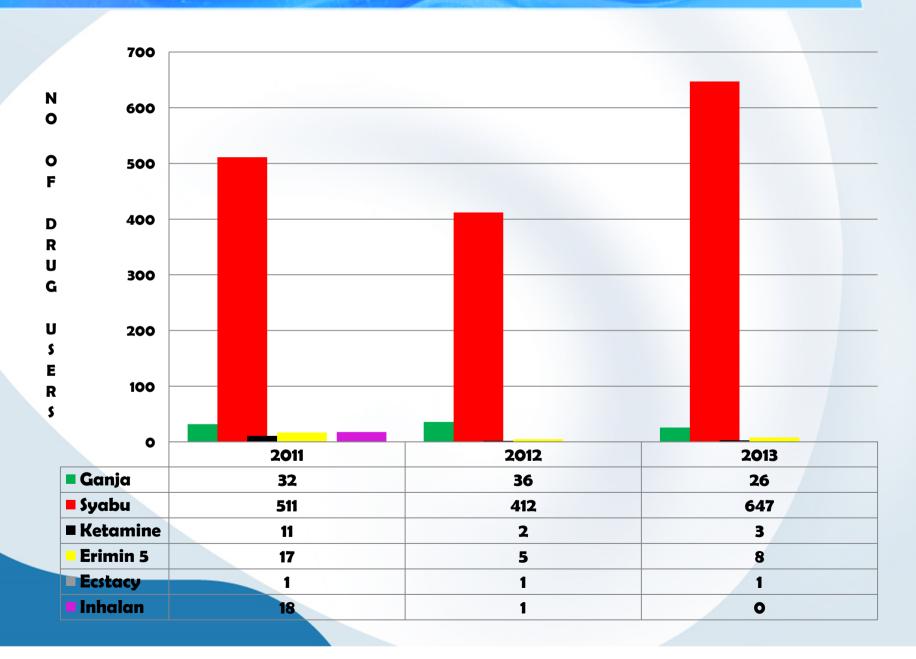

USE OF DRUGS ACT | 2012  |                    | 2013  |                    |
|--------------------------------------|-------|--------------------|-------|--------------------|
|                                      | CASES | PERSON<br>ARRESTED | CASES | PERSON<br>ARRESTED |
| TRAFFICKING                          | 28    | 27                 | 59    | 60                 |
| POSSESSION OF DRUGS                  | 146   | 149                | 201   | 206                |
| DRUGS CONSUMPTION                    | 432   | 434                | 632   | 643                |
| POSSESSION OF UTENSIL                | 173   | 174                | 213   | 217                |
| TOTAL                                | 779   | 784                | 1105  | 1126               |

# DRUGS CONSUMPTION PATTERN



# DRUGS SEIZURE FROM 2012 TO 2013

| YEAR            | 2012  | 2013   |        |
|-----------------|-------|--------|--------|
| CANNABIS        | GRAM  | 638.99 | 752.27 |
| METHAMPHETAMINE | KG    | 9.005  | 1.976  |
| ERIMIN 5        | PILLS | 572    | 129    |







# **LEGISLATION**

### AMMENDED LEGISLATION



• CONSUMPTION OF CONTROLLED DRUG OUTSIDE BRUNEI DARUSSALAM

POWER OF SEARCH AND SEIZURE

• DIRECTOR'S POWER TO ADMIT FOR TREATMENT AND REHABILITATION ON VOLUNTARY BASIS

• PAROLE FOR SOCIAL WORK AND COMMUNITY SERVICES

• TIME EXTENTION FOR TREATMENT AND REHABILITATION

# **DEMAND REDUCTION**

#### **Preventive Education**



**Partnership Campaign** 



**Mini Dramas/Short Promos** 



**Short Messages/Warning** 





Family counselling



#### **PSYCHOEDUCATION**



**Aware