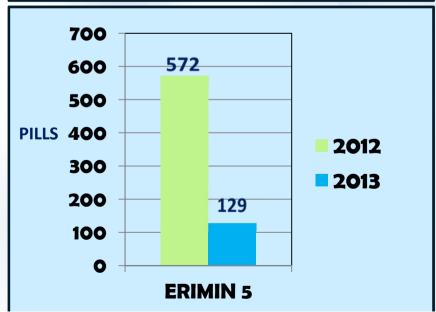

# DRUGS SEIZURE FROM 2012 TO 2013

| YEAR            | 2012  | 2013   |        |
|-----------------|-------|--------|--------|
| CANNABIS        | GRAM  | 638.99 | 752.27 |
| METHAMPHETAMINE | KG    | 9.005  | 1.976  |
| ERIMIN 5        | PILLS | 572    | 129    |