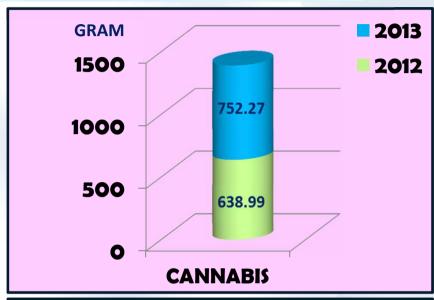

# DRUGS SEIZURE FROM 2012 TO 2013

| YEAR            | 2012  | 2013   |        |
|-----------------|-------|--------|--------|
| CANNABIS        | GRAM  | 638.99 | 752.27 |
| METHAMPHETAMINE | KG    | 9.005  | 1.976  |
| ERIMIN 5        | PILLS | 572    | 129    |