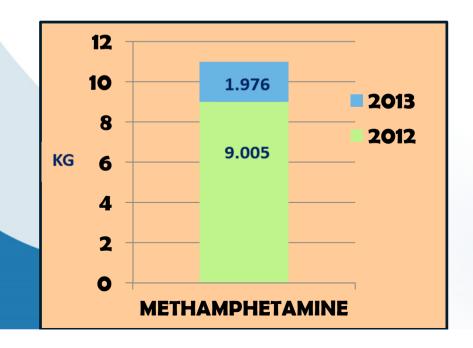

# DRUGS SEIZURE FROM 2012 TO 2013

| YEAR            | 2012  | 2013   |        |
|-----------------|-------|--------|--------|
| CANNABIS        | GRAM  | 638.99 | 752.27 |
| METHAMPHETAMINE | KG    | 9.005  | 1.976  |
| ERIMIN 5        | PILLS | 572    | 129    |